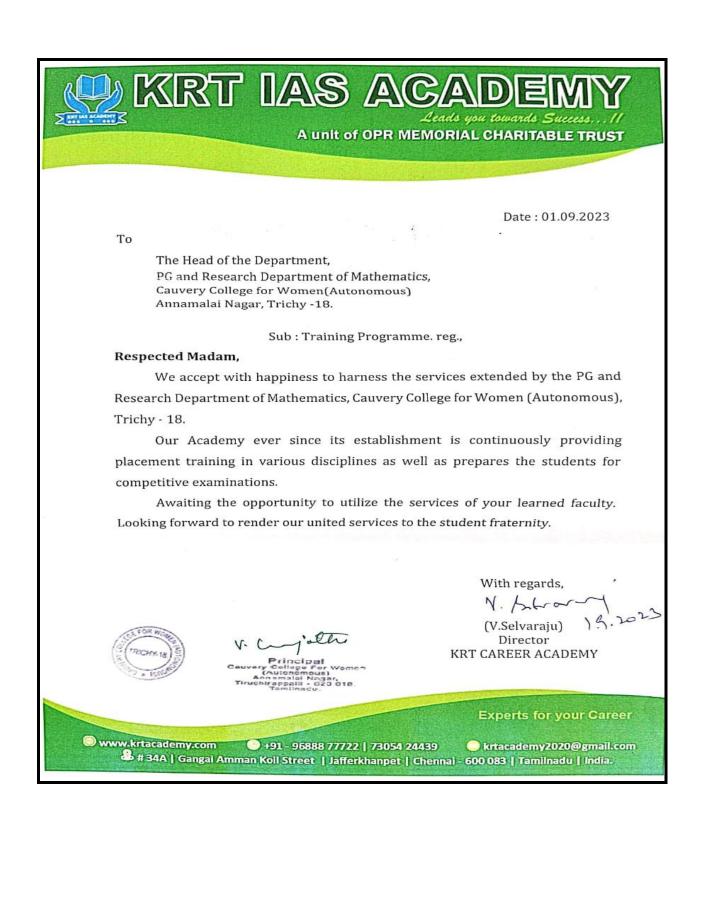

#### NAAC - Cycle IV SSR

LETTER FROM THE CORPORATE

Praise The Lord For the Lord gives wisdom (Prov 2:6) **MERCY NURSERY & PRIMARY SCHOOL** Regd.No.22/020/2005 (MERCY ARK TRUST INDIA) Registered Trust as No.553 Bk 4/1989 at Trichy No.II 309/129J Poonampalayam, Indra Nagar, (Opp.Govt-Hospital, Near.Govt.Girls.Hr.Sec.School) Mannachanallur- 621 005. Ph:2560665 Correspondent & Principal Date : 01.09.2023 Rev.Dr.K.GNANADHAS, M.A., D.Div., Headmistress Mrs.G.JABEZ CHRISTY, M.A., B.Ed., M.Phil., M.Min., D.S.Ad., D.E.L.T., Sub ! Thanking the Department. Dear Madam, The oneweek (21.08.2023 to 25.08.2023) workshop conducted for our students was Very innovative and knowledgable. Our Students learned a lot from your students. The love and Caving was a Thank you. FOR WOR RICHY-18 VTPI J.4.5.6. 5A REBCA MORSERA ? LUMPEA ACHOOR petro MANACHANALLUR TRICHY - 621 005 Principal Cauvery Collage For Women (Autonomous) Annamalai Nagar, Tiruchirappalli - 620 018. Tamilnadu.