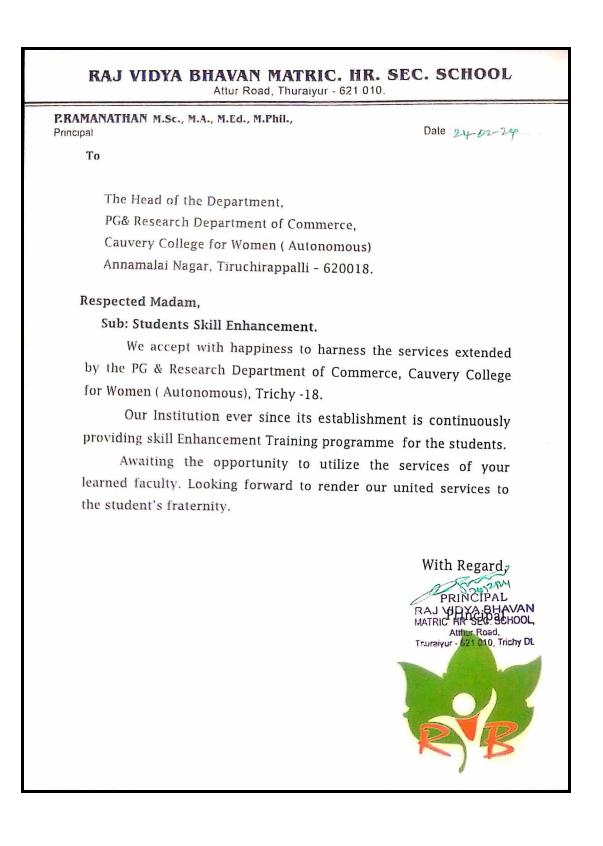

|                                               |             |     |
| Payment Option:<br>Details of Bank Transfer:<br>Beneficiary Account Name:<br>Beneficiary Account Number:<br>IFSC Code:<br>Type of Account:     | 1262155000047527<br>KVBL0001262<br>Savings                               | 12222                                         |             |     |
| Bank Name:<br>Branch:<br>(Pan. No)                                                                                                             | Karur Vysya <u>Bank(</u> KVB)<br><mark>Thillainagar</mark><br>ABPPJ9805L | (Signature)                                   |             |     |



NAAC Accreditation III Cycle : A Grade (CGPA 3.41 out of 4) Tiruchirappalli - 620018, Tamil Nadu, India

CRITERION III

#### NAAC - Cycle IV SSR





NAAC Accreditation III Cycle : A Grade (CGPA 3.41 out of 4) Tiruchirappalli - 620018, Tamil Nadu, India

CRITERION III

#### NAAC - Cycle IV SSR

LETTER FROM THE CORPORATE





NAAC Accreditation III Cycle : A Grade (CGPA 3.41 out of 4) Tiruchirappalli - 620018, Tamil Nadu, India

CRITERION III

#### NAAC - Cycle IV SSR

06.03.2024 From Ballober Dr.D.Sarala Associate Professor Department of Commerce Cauvery College for Women (Autonomous) Trichy-18. To The Principal, Cauvery College for Women (Autonomous) Trichy - 18. Respected Madam, Sub: Transfer of Consultancy amount - Req - Reg I bring to your kind notice that the Skill Development Programme was conducted on 28.02.2024 under consultancy at Raj Vidya Bhavan Girls High School, Thuraiyur. For the above, the school deposited Rs.20000 in