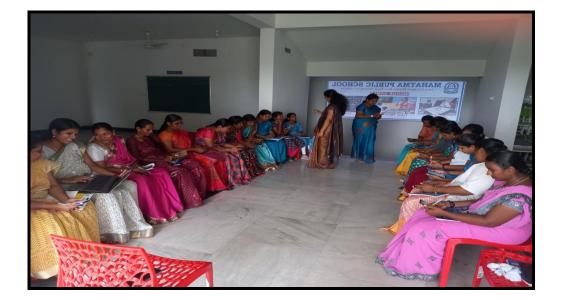

#### NAAC - Cycle IV SSR

| CAUVERY C                                                                                          | OLL | EGE FOR WOMEN (AUTONOMOUS)                                                                                                |
|----------------------------------------------------------------------------------------------------|-----|---------------------------------------------------------------------------------------------------------------------------|
|                                                                                                    |     | N "Computer Skills for School Students"                                                                                   |
|                                                                                                    |     | 2023-2024                                                                                                                 |
|                                                                                                    |     |                                                                                                                           |
| Organizer                                                                                          | :   | Abacus Club<br>Department of Computer Applications                                                                        |
| Торіс                                                                                              | :   | <b>Computer Skills for School Students</b>                                                                                |
| Inaugurated By                                                                                     | :   | Dr. R. Merlin Packiam<br>Professor & Head<br>Department of Computer Applications<br>Cauvery College For Women(Autonomous) |
| Beneficiaries                                                                                      | :   | 68 Students                                                                                                               |
| Date & Time                                                                                        | :   | 21.08.2023 to 25.08.2023 at 10.00 AM                                                                                      |
| Venue                                                                                              | :   | CA1, CA2 Lab                                                                                                              |
| Signature of the Organizer                                                                         | :   | 1207                                                                                                                      |
| Signature of the Principal                                                                         | :   | V. Principal<br>Cauvery College For Women<br>(Autonomous)<br>Annamalai Nagar,<br>Tiruchirappalli - 620 018.<br>Taminadu,  |
| Enclosures                                                                                         |     | Sinnadu.                                                                                                                  |
| <ol> <li>Invitation</li> <li>Agenda</li> <li>Report</li> <li>Photos</li> <li>Attendance</li> </ol> |     |                                                                                                                           |