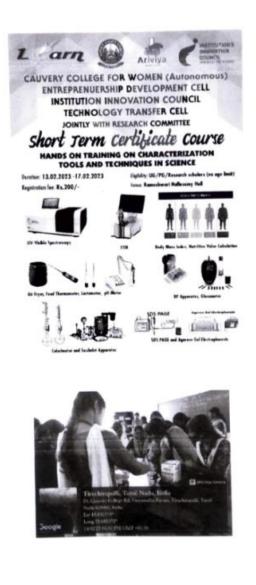

cussed and practised with various samples. The chromatoppraphic techniques including paper, thin film metholdogy and its applications were strained with various samples. In day 5, basic



NAAC Accreditation III Cycle : A Grade (CGPA 3.41 out of 4) Tiruchirappalli - 620018, Tamil Nadu, India

## CRITERION III

#### LETTER FROM THE CORPORATE

NAAC - Cycle IV SSR

terminologies in research were discussed and participants interacted actively for gaining more knoweldge. Later, usage on colorimeter, agrogose gel, electrophoresis techniques were tauight and usage and handling procedure of soxhlet apparatus with its applications were discussed. Feedback was collected and certificates were distrubuted for all the participants and the session ended with vote of thanks by Dr,R.Subha, IIC Convenor.



NAAC Accreditation III Cycle : A Grade (CGPA 3.41 out of 4) Tiruchirappalli - 620018, Tamil Nadu, India

CRITERION III

#### NAAC - Cycle IV SSR

LETTER FROM THE CORPORATE

|      |                  | CAUVER                   | Y COLLEGE FO         | R WOMEN (        | AUTONOMOUS)                                                      |                                      |               |
|------|------------------|--------------------------|----------------------|------------------|------------------------------------------------------------------|--------------------------------------|---------------|
|      |                  | ENTI                     | REPRENUERSH          | IP DEVELOP       | MENT CELL                                                        |