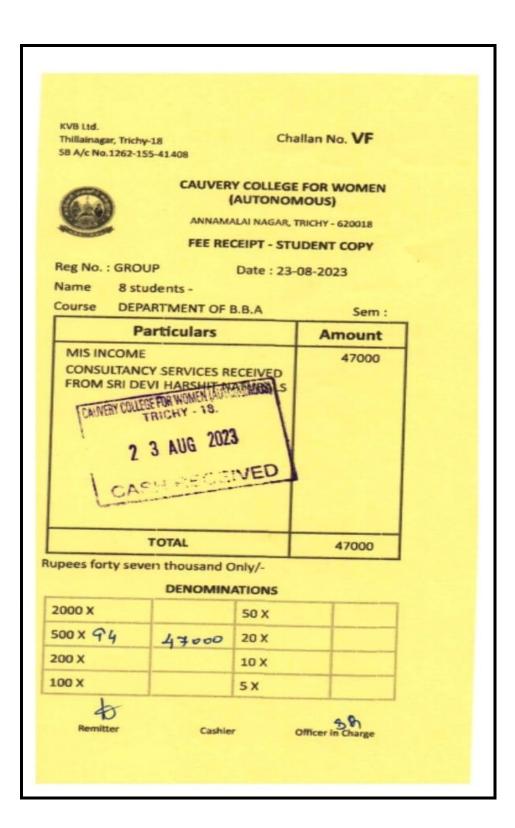

#### NAAC - Cycle IV SSR

| Harshit<br>Regd. No. 3967/2021-22              | SRI DEVI Harshit Naturals<br>No.2/84, Reddy Street, Beemanagar<br>Tiruchirappalli - 620001. Tamilnadu.<br>Mobile: 80729 07129, 99422 83336 |
|------------------------------------------------|--------------------------------------------------------------------------------------------------------------------------------------------|
| S.Rajakumar<br>Proprietor                      |                                                                                                                                            |
|                                                |                                                                                                                                            |
|                                                |                                                                                                                                            |
|                                                | 07.06.2023                                                                                                                                 |
| Respected Madam,                               |                                                                                                                                            |
| Sub: Soap making and Shampoo making cl         | ass regarding                                                                                                                              |
|                                                | ent of Business Administration of your esteemed                                                                                            |
| institution for taking soap and shampoo mal    |                                                                                                                                            |
| Remuneration will be paid as per standard      | norms (Rs.5500 for soap making and Rs.6500 for                                                                                             |
| shampoo making).                               |                                                                                                                                            |
| Kindly consider the request and depute a fac   | culty as part of Consultancy Service                                                                                                       |
| Thank you                                      |                                                                                                                                            |
| - Ciala                                        |                                                                                                                                            |
| 2.121                                          |                                                                                                                                            |
| $\mathbf{X}$                                   |                                                                                                                                            |
| Harshit Naturals<br>House Made Beauty Products |                                                                                                                                            |
| Simply Pure<br>ell: 80729 07129, 99422 83336   |                                                                                                                                            |
|                                                |                                                                                                                                            |
|                                                |                                                                                                                                            |
|                                                |                                                                                                                                            |
|                                                |                                                                                                                                            |

#### NAAC - Cycle IV SSR

LETTER FROM THE CORPORATE

lene

V- LL

SIGNATURE OF THE PRINCIPAL

|       |            | OR CONSULTANCY SERV<br>SRI DEVI HARSHIT NA |                         |        |
|-------|------------|--------------------------------------------|-------------------------|--------|
|       |            | 2023-2024                                  | TURALS                  |        |
| S.No. | Date       | Name & Mobile Number                       | Course                  | Amount |
| 1     | 06.08.2023 | Mrs. R.Archana<br>Mob: 9042126755          | Soap Making Class       | 5,500  |
| 2     | 06.08.2023 | Mrs. K. Tennarasi<br>Mob: 8110006363       | Soap Making Class       | 5,500  |
| 3     | 06.08.2023 | Mrs. J.Anitha<br>Mob: 9566437966           | Soap Making Class       | 5,500  |
| 4     | 06.08.2023 | Mrs. R. Subha<br>Mob: 8270674646           | Soap Making Class       | 5,500  |
| 5     | 06.08.2023 | Mrs. J.Jane Marsalin<br>Mob: 8925663876    | Soap Making Class       | 5,500  |
| 6     | 13.08.2023 | Mrs. N.Lavanya<br>Mob: 7418674040          | Shampoo Making Class    | 6,500  |
| 7     | 13.08.2023 | Mrs. S.Jayanthi<br>Mob: 9952156301         | Shampoo Making Class    | 6,500  |
| 8     | 13.08.2023 | Mrs. M. Suguna<br>Mob: 7708026798          | Shampoo Making Class    | 6,500  |
|       |            |                                            | TOTAL                   | 47,000 |
|       |            |                                            | Which WALLINGTON AND ST |        |