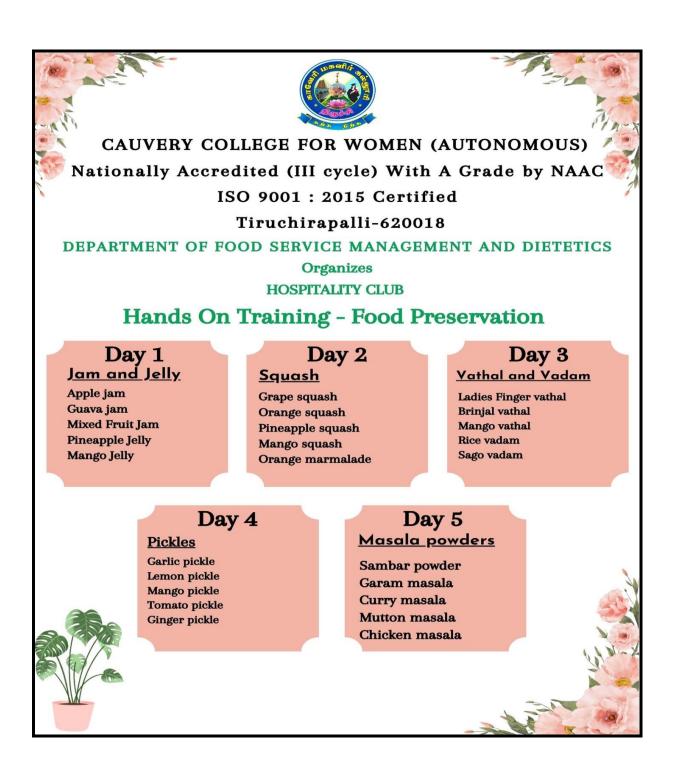

#### NAAC - Cycle IV SSR

| CAUVERY C                                                                                          | OLL | EGE FOR WOMEN (AUTONOMOUS)                                                                                                |
|----------------------------------------------------------------------------------------------------|-----|---------------------------------------------------------------------------------------------------------------------------|
|                                                                                                    |     | N "Computer Skills for School Students"                                                                                   |
|                                                                                                    |     | 2023-2024                                                                                                                 |
|                                                                                                    |     |                                                                                                                           |
| Organizer                                                                                          | :   | Abacus Club<br>Department of Computer Applications                                                                        |
| Торіс                                                                                              | :   | <b>Computer Skills for School Students</b>                                                                                |
| Inaugurated By                                                                                     | :   | Dr. R. Merlin Packiam<br>Professor & Head<br>Department of Computer Applications<br>Cauvery College For Women(Autonomous) |
| Beneficiaries                                                                                      | :   | 68 Students                                                                                                               |
| Date & Time                                                                                        | :   | 21.08.2023 to 25.08.2023 at 10.00 AM                                                                                      |
| Venue                                                                                              | :   | CA1, CA2 Lab                                                                                                              |
| Signature of the Organizer                                                                         | :   | 1207                                                                                                                      |
| Signature of the Principal                                                                         | :   | V. Principal<br>Cauvery College For Women<br>(Autonomous)<br>Annamalai Nagar,<br>Tiruchirappalli - 620 018.<br>Taminadu,  |
| Enclosures                                                                                         |     | Sinnadu.                                                                                                                  |
| <ol> <li>Invitation</li> <li>Agenda</li> <li>Report</li> <li>Photos</li> <li>Attendance</li> </ol> |     |                                                                                                                           |