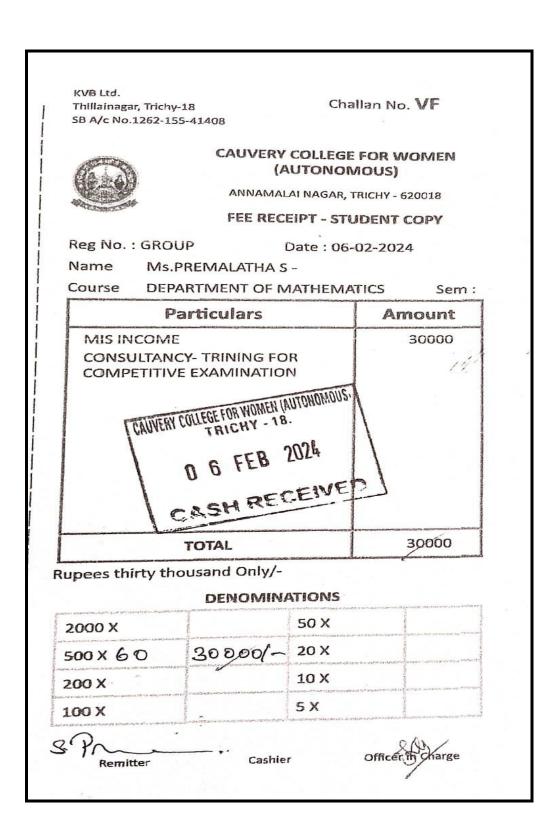

## NAAC - Cycle IV SSR

LETTER FROM THE CORPORATE

| KVB Ltd.<br>Thillainagar, Trichy-1<br>SB A/c No.1262-155 |                            | Cha           | llan No. | VF            |
|----------------------------------------------------------|----------------------------|---------------|----------|---------------|
|                                                          |                            | JTONON        | 10US)    |               |
| 1253                                                     | ANNAMALA                   |               |          |               |
|                                                          | FEE RECE                   | IPT - STU     | DENT C   | OPY           |
| Reg No. : GROU                                           | P D                        | ate : 28-     | 08-2023  |               |
|                                                          | UDENTS -                   |               |          |               |
|                                                          | RTMENT OF B.C              | c. <b>A</b>   |          | Sem :         |
| Pa                                                       | rticulars                  |               |          | ount<br>34000 |
| Computer                                                 | 2 8 AUG                    | - 18.<br>2023 | omousj   |               |
|                                                          |                            |               |          | - 4000        |
|                                                          | TOTAL                      |               |          | 34000         |
| Rupees thirty fo                                         |                            | nly/-         |          | 34000         |
| Rupees thirty fo                                         |                            |               |          | 34000         |
| Rupees thirty fo                                         | ur thousand Or             |               |          |               |
| 2000 X                                                   | ur thousand Or<br>DENOMINA | TIONS         |          | 34000         |
| 500 × 68                                                 | ur thousand Or             | 50 X          |          |               |
| 2000 X                                                   | ur thousand Or<br>DENOMINA | 50 X<br>20 X  |          |               |