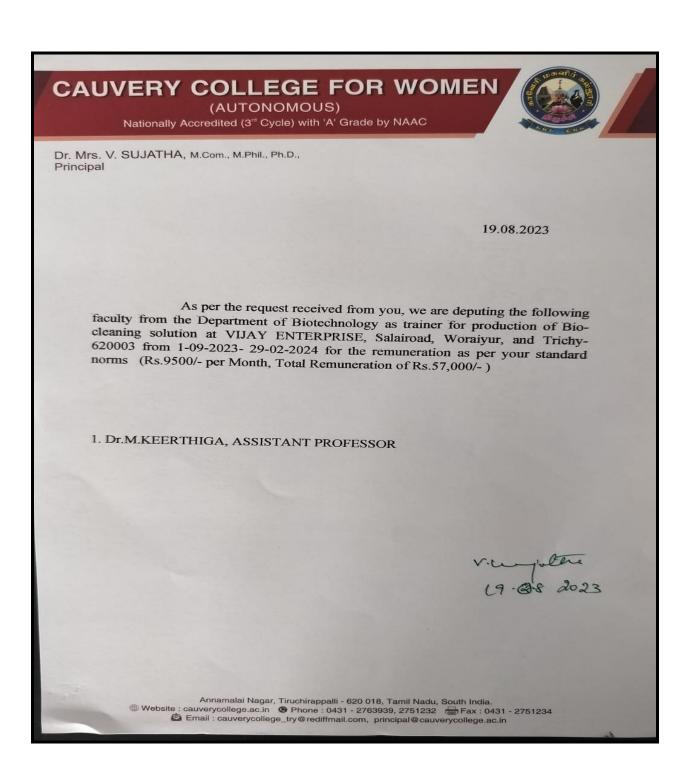

|
|                                                                                                                                                                                                                                                           |
|                                                                                                                                                                                                                                                           |



NAAC Accreditation III Cycle : A Grade (CGPA 3.41 out of 4) Tiruchirappalli - 620018, Tamil Nadu, India

CRITERION III

#### NAAC - Cycle IV SSR

LETTER FROM THE CORPORATE





NAAC Accreditation III Cycle : A Grade (CGPA 3.41 out of 4) Tiruchirappalli - 620018, Tamil Nadu, India

CRITERION III

## NAAC - Cycle IV SSR

LETTER FROM THE CORPORATE

2022 - 2023

| CAUVERY COLLEGE FOR WOMEN<br>ANNAMALAI NAGAR, TRICHY - 620 018.<br>Office Note : THE PRINCIPAL / THE SECRETARY DEPT. : BIOTRCHNDLOGY<br>DATE : 14/03/2023 |
|-----------------------------------------------------------------------------------------------------------------------------------------------------------|
| We, the Department of Brotechnology<br>have generated As. 4,100/- towards<br>Consultancy for Antionidant activity and<br>GC-NDS Analysis                  |
| V. mjeter