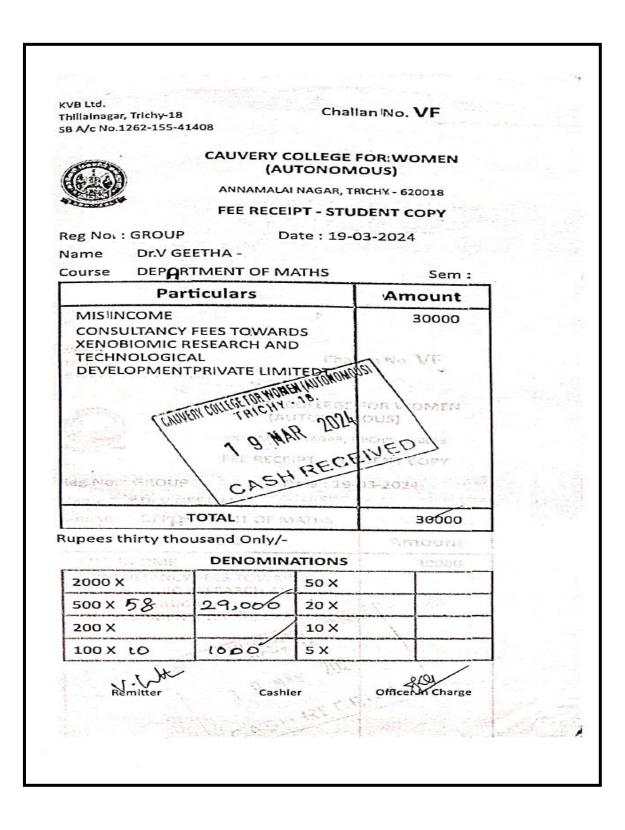

|                                    |                               |
|           |                                                                                                                                           |                                    |                               |
|           |                                                                                                                                           |                                    |                               |



NAAC Accreditation III Cycle : A Grade (CGPA 3.41 out of 4) Tiruchirappalli - 620018, Tamil Nadu, India

CRITERION III

#### NAAC - Cycle IV SSR

LETTER FROM THE CORPORATE





NAAC Accreditation III Cycle : A Grade (CGPA 3.41 out of 4) Tiruchirappalli - 620018, Tamil Nadu, India

CRITERION III

#### NAAC - Cycle IV SSR

| VIJAY ENTERPRISE<br>84/5, Salai Road, Woralyur, Trichy - 3<br>GSTIN: 33ATIPS3483Q1ZV                                                                                                                                                                      |
|-----------------------------------------------------------------------------------------------------------------------------------------------------------------------------------------------------------------------------------------------------------|
| O vijayerocky@gmail.com I O 0431 2765013, 98428 96655, 98425 65013 I House Keeping, Water Treatment & Public Health Produ<br>Date: 15.03.202