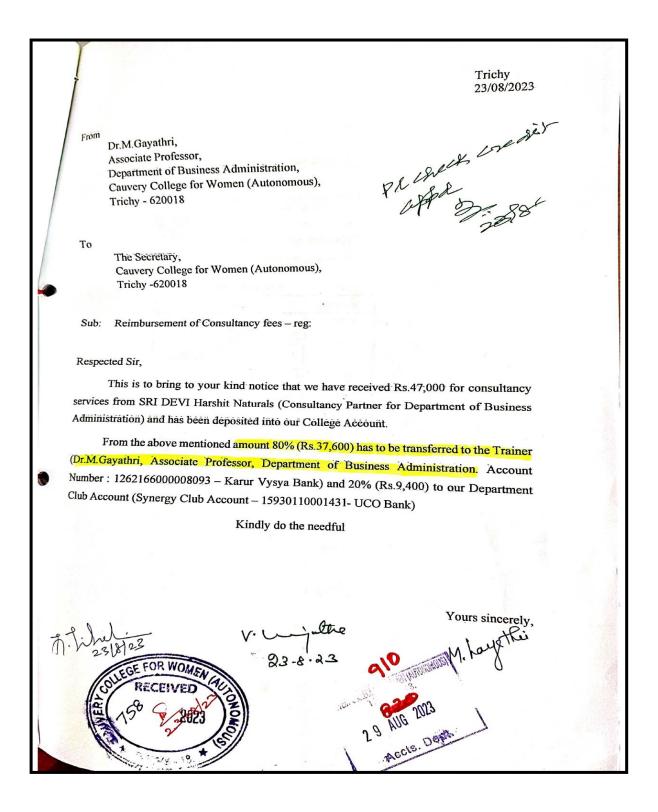

#### NAAC - Cycle IV SSR

LETTER FROM THE CORPORATE

lene

V- LL

SIGNATURE OF THE PRINCIPAL

|       |            | OR CONSULTANCY SERV<br>SRI DEVI HARSHIT NA |                         |        |
|-------|------------|--------------------------------------------|-------------------------|--------|
|       |            | 2023-2024                                  | TURALS                  |        |
| S.No. | Date       | Name & Mobile Number                       | Course                  | Amount |
| 1     | 06.08.2023 | Mrs. R.Archana<br>Mob: 9042126755          | Soap Making Class       | 5,500  |
| 2     | 06.08.2023 | Mrs. K. Tennarasi<br>Mob: 8110006363       | Soap Making Class       | 5,500  |
| 3     | 06.08.2023 | Mrs. J.Anitha<br>Mob: 9566437966           | Soap Making Class       | 5,500  |
| 4     | 06.08.2023 | Mrs. R. Subha<br>Mob: 8270674646           | Soap Making Class       | 5,500  |
| 5     | 06.08.2023 | Mrs. J.Jane Marsalin<br>Mob: 8925663876    | Soap Making Class       | 5,500  |
| 6     | 13.08.2023 | Mrs. N.Lavanya<br>Mob: 7418674040          | Shampoo Making Class    | 6,500  |
| 7     | 13.08.2023 | Mrs. S.Jayanthi<br>Mob: 9952156301         | Shampoo Making Class    | 6,500  |
| 8     | 13.08.2023 | Mrs. M. Suguna<br>Mob: 7708026798          | Shampoo Making Class    | 6,500  |
|       |            |                                            | TOTAL                   | 47,000 |
|       |            |                                            | Which WALLINGTON AND ST |        |