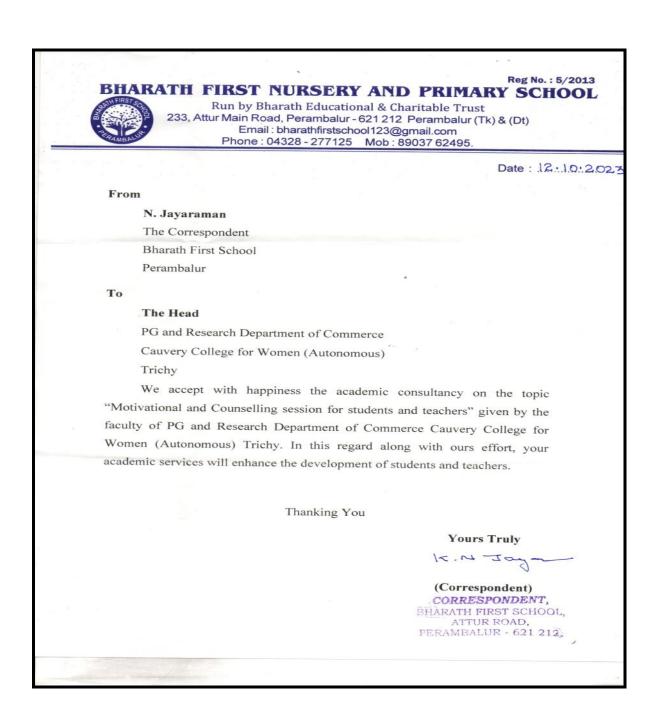

|
|       | With Regard,                                                                                                      |
|       | 11 19                                                                                                             |



NAAC Accreditation III Cycle : A Grade (CGPA 3.41 out of 4) Tiruchirappalli - 620018, Tamil Nadu, India

CRITERION III

#### NAAC - Cycle IV SSR

LETTER FROM THE CORPORATE





NAAC Accreditation III Cycle : A Grade (CGPA 3.41 out of 4) Tiruchirappalli - 620018, Tamil Nadu, India

CRITERION III

#### NAAC - Cycle IV SSR

LETTER FROM THE CORPORATE





NAAC Accreditation III Cycle : A Grade (CGPA 3.41 out of 4) Tiruchirappalli - 620018, Tamil Nadu, India

CRITERION III

#### NAAC - Cycle IV SSR





NAAC Accreditation III Cycle : A Grade (CGPA 3.41 out of 4) Tiruchirappalli - 620018, Tamil Nadu, India

CRITERION III

#### NAAC - Cycle IV SSR

LETTER FROM THE CORPORATE







NAAC Accreditation III Cycle : A Grade (CGPA 3.41 out of 4) Tiruchirappalli - 620018, Tamil Nadu, India

CRITERION III

#### NAAC - Cycle IV SSR

LETTER FROM THE CORPORATE





NAAC Accreditation III Cycle : A Grade (CGPA 3.41 out of 4) Tiruchirappalli - 620018, Tamil Nadu, India

CRITERION III

#### NAAC - Cycle IV SSR

LETTER FROM THE CORPORATE



## CAUVERY COLLEGE FOR WOMEN ANNAMALAI NAGAR, TRICHY - 620 018.

Office Note : THE PRINCIPAL / THE SECRETARY

DEPT .: MATHEMATICS

DATE :

PG and Research Department of Mathematics, Cauvery College for Women (Autonomous), Trichy-18, is interested to involve ourselv