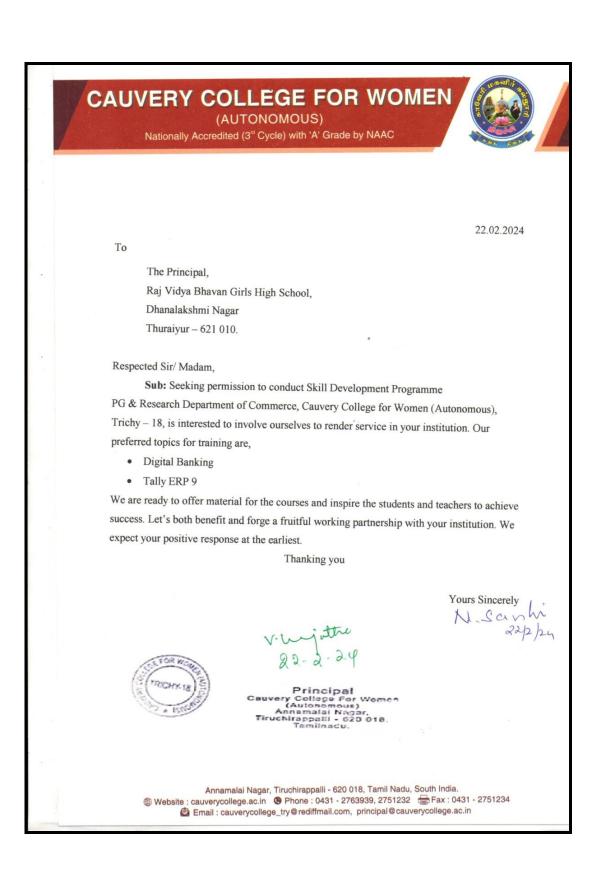

<br>IFSC Code:<br>Type of Account:     | 1262155000047527<br>KVBL0001262<br>Savings                               | 12222                                         |             |     |
| Bank Name:<br>Branch:<br>(Pan. No)                                                                                                             | Karur Vysya <u>Bank(</u> KVB)<br><mark>Thillainagar</mark><br>ABPPJ9805L | (Signature)                                   |             |     |



NAAC Accreditation III Cycle : A Grade (CGPA 3.41 out of 4) Tiruchirappalli - 620018, Tamil Nadu, India

CRITERION III

#### NAAC - Cycle IV SSR





NAAC Accreditation III Cycle : A Grade (CGPA 3.41 out of 4) Tiruchirappalli - 620018, Tamil Nadu, India

CRITERION III

#### NAAC - Cycle IV SSR

LETTER FROM THE CORPORATE





NAAC Accreditation III Cycle : A Grade (CGPA 3.41 out of 4) Tiruchirappalli - 620018, Tamil Nadu, India

CRITERION III

#### NAAC - Cycle IV SSR

06.03.2024 From Ballober Dr.D.Sarala Associate Professor Department of Commerce Cauvery College for Women (Autonomous) Trichy-18. To The Principal, Cauvery College for Women (Autonomous) Trichy - 18. Respected Madam, Sub: Transfer of Consultancy amount - Req - Reg I bring to your kind notice that the Skill Development Programme was conducted on 28.02.2024 under consultancy at Raj Vidya Bhavan Girls High School, Thuraiyur. For the above, the school deposited Rs.20000 into our college account on 02.03.2024. I kindly request that you transfer 80% of the amount, which is Rs.16000 to my savings Account No:1262166000009361 ,IFSC : KVBL0001262. KVB