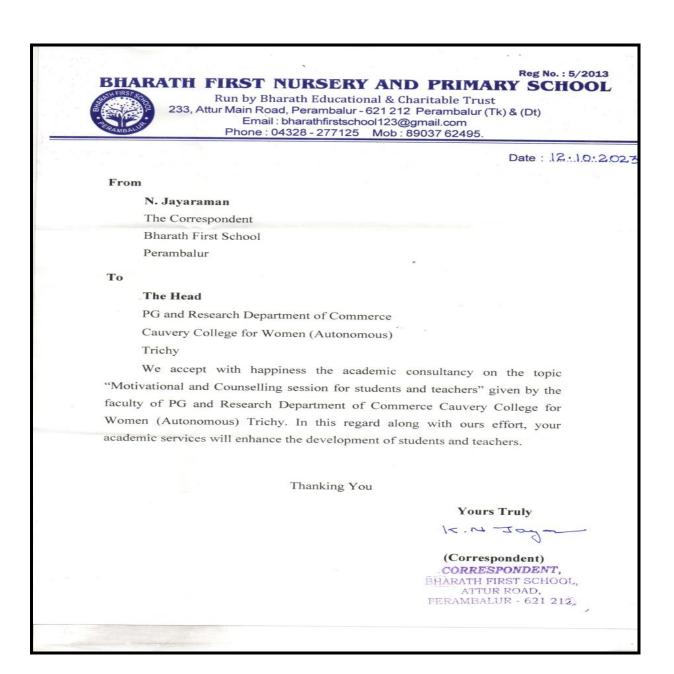

2023 - 2024

Praise The Lord For the Lord gives wisdom (Prov 2:6) **MERCY NURSERY & PRIMARY SCHOOL** Regd.No.22/020/2005 (MERCY ARK TRUST INDIA) Registered Trust as No.553 Bk 4/1989 at Trichy No.II 309/129J Poonampalayam, Indra Nagar, (Opp.Govt-Hospital, Near.Govt.Girls.Hr.Sec.School) Mannachanallur- 621 005. Ph:2560665 Correspondent & Principal Date: 21.08.2.3 Rev.Dr.K.GNANADHAS, M.A., D.Div., Headmistre Mrs.G.JABEZ CHRISTY, M.A., B.Ed., M.Phil., M.Min., D.S.Ad., D.E.L.T., Subject: Request for College Assistance in Providing Subject Support to Our School Students Dear Madam, I request your esteemed institution's assistance in providing subject support to our school students. We are particularly interested in seeking assistance for the computer science subject. It would be immensely beneficial for our students to receive guidance and tutoring from experts in these fields, helping them grasp complex concepts and excel in their academic pursuits. Thank you for considering our proposal. We eagerly await your response. Warm regards, Sanctioned Oaxe MASEZ CHRISTY M.M.A.M.Phil.D.S.Ad., D.S.L.S. HEADMISTRESS MARCY MUSSERY & PRIMARY SCHOOL MANACHANALLUR TRICHY - 621 095 uto Nagar. - 620 018 Tiruchirap