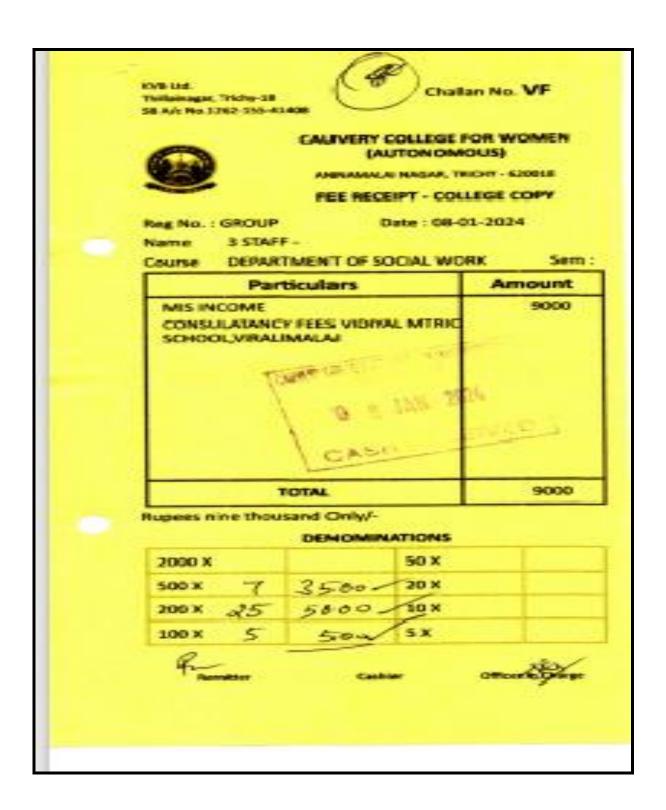

ION<br>CHARITABLE<br>CAUVERY<br>EGE FOR<br>EN-0012888230 |               | 20,000.00                                                                                                        | 37,39,636.16                 |





NAAC Accreditation III Cycle : A Grade (CGPA 3.41 out of 4) Tiruchirappalli - 620018, Tamil Nadu, India

CRITERION III

#### NAAC - Cycle IV SSR





NAAC Accreditation III Cycle : A Grade (CGPA 3.41 out of 4) Tiruchirappalli - 620018, Tamil Nadu, India

CRITERION III

#### NAAC - Cycle IV SSR

LETTER FROM THE CORPORATE



CAUVERY COLLEGE NAAC Accreditation

CAUVERY COLLEGE FOR WOMEN (AUTONOMOUS)

NAAC Accreditation III Cycle : A Grade (CGPA 3.41 out of 4) Tiruchirappalli - 620018, Tamil Nadu, India

CRITERION III

#### NAAC - Cycle IV SSR

LETTER FROM THE CORPORATE



NAAC Accreditation III Cycle : A Grade (CGPA 3.41 out of 4) Tiruchirappalli - 620018, Tamil Nadu, India

CRITERION III

# NAAC - Cycle IV SSR



| The Staff Members         Department of Social Work         Cauvery College For Women (Autonomous)         Tiruchirappalli-620018         To         The Principal         Cauvery College for Women(Autonomous)         Tiruchirappalli-620018         Through         The Secretary         Cauvery College for Women(Autonomous)         Tiruchirappalli-620018         Through         The Secretary         Cauvery College for Women(Autonomous)         Tiruchirappalli-620018         Respected Sir/Madam,         Sub: Request to reimburse the revenue generated through consultancy reg         I would like to bring to your kind notice that we did a consulta