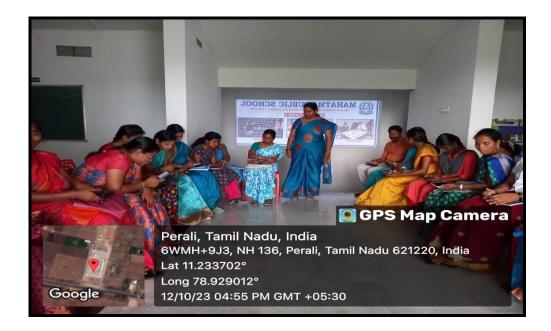

| 11 19                                                                                                             |



NAAC Accreditation III Cycle : A Grade (CGPA 3.41 out of 4) Tiruchirappalli - 620018, Tamil Nadu, India

CRITERION III

#### NAAC - Cycle IV SSR

LETTER FROM THE CORPORATE





NAAC Accreditation III Cycle : A Grade (CGPA 3.41 out of 4) Tiruchirappalli - 620018, Tamil Nadu, India

CRITERION III

#### NAAC - Cycle IV SSR

LETTER FROM THE CORPORATE





NAAC Accreditation III Cycle : A Grade (CGPA 3.41 out of 4) Tiruchirappalli - 620018, Tamil Nadu, India

CRITERION III

#### NAAC - Cycle IV SSR





NAAC Accreditation III Cycle : A Grade (CGPA 3.41 out of 4) Tiruchirappalli - 620018, Tamil Nadu, India

CRITERION III

#### NAAC - Cycle IV SSR

LETTER FROM THE CORPORATE







NAAC Accreditation III Cycle : A Grade (CGPA 3.41 out of 4) Tiruchirappalli - 620018, Tamil Nadu, India

CRITERION III

#### NAAC - Cycle IV SSR

LETTER FROM THE CORPORATE





NAAC Accreditation III Cycle : A Grade (CGPA 3.41 out of 4) Tiruchirappalli - 620018, Tamil Nadu, India

CRITERION III

#### NAAC - Cycle IV SSR

LETTER FROM THE CORPORATE



## CAUVERY COLLEGE FOR WOMEN ANNAMALAI NAGAR, TRICHY - 620 018.

Office Note : THE PRINCIPAL / THE SECRETARY

DEPT .: MATHEMATICS

DATE :

PG and Research Department of Mathematics, Cauvery College for Women (Autonomous), Trichy-18, is interested to involve ourselves to render service in your Academy. Our preferred topics for training are,

- Logical Reasoning
- Quantitative Aptitude
- Analytical skills

We are ready to offer material for